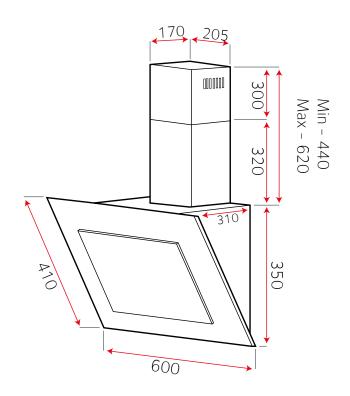

**Charcoal Filters** 

x2 Round 8 1 filter each side of the motor\*

**Fuse Type** 

3 amp

**Duct Size (Round)** 

125mm Minimum (Up To 3.5m Maximum) **Metal Grease Filters** 

250x223 All Models x1

\*You must measure your mesh grill size. Older models will have different sizes to current models\*